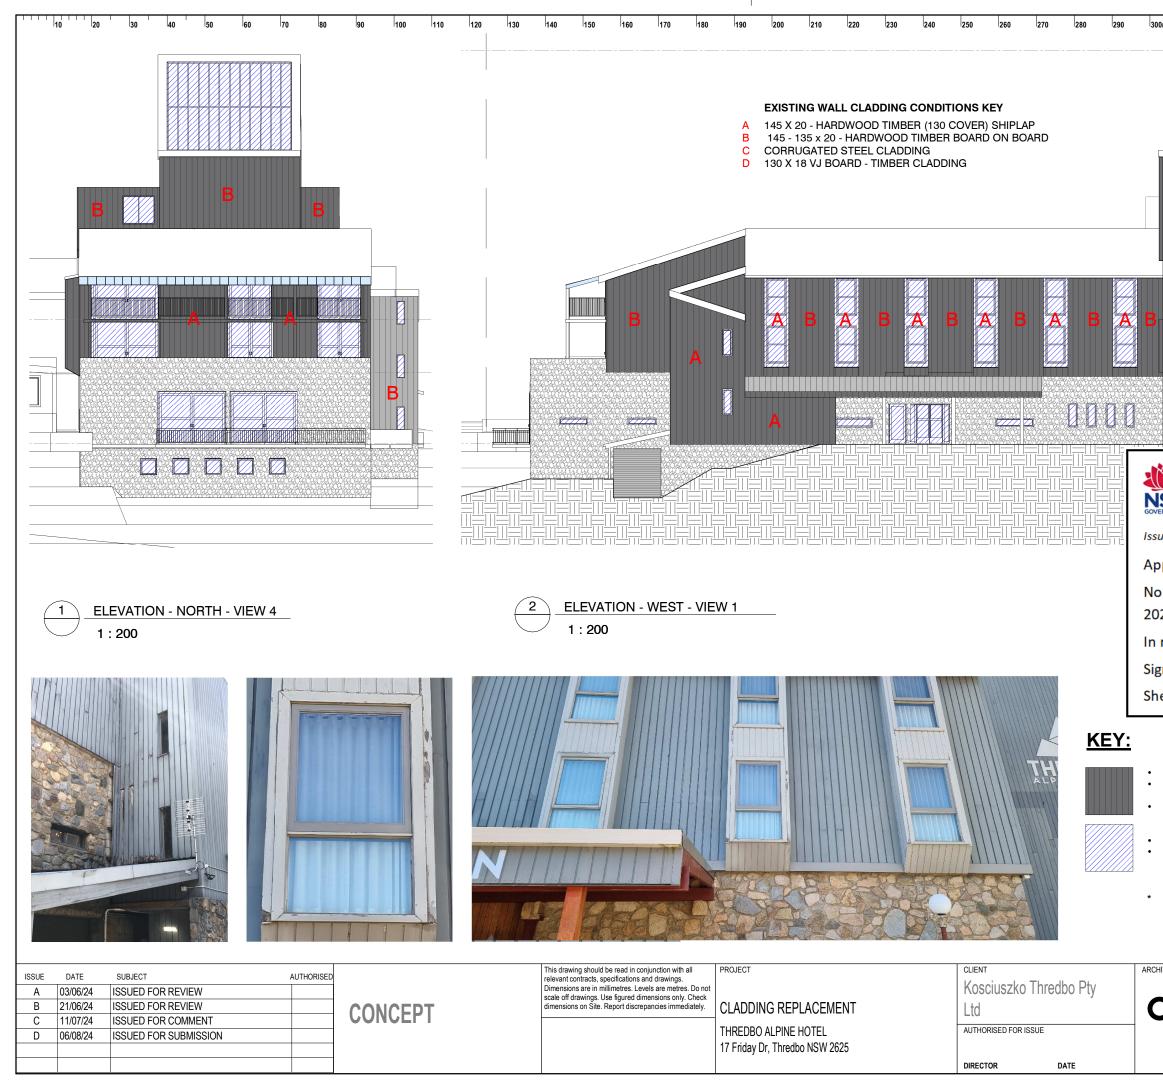

| 00mm at A3                                                                                                                                                                                                                     |        |                                    |  |  |
|--------------------------------------------------------------------------------------------------------------------------------------------------------------------------------------------------------------------------------|--------|------------------------------------|--|--|
|                                                                                                                                                                                                                                |        | B                                  |  |  |
| Department of Planning<br>Housing and Infrastructure                                                                                                                                                                           |        |                                    |  |  |
| ued under the Environmental Planning and Assessment Act 1979                                                                                                                                                                   |        |                                    |  |  |
| oproved Section 4.55 (1A) Modification Application                                                                                                                                                                             |        |                                    |  |  |
| o MOD 24/12307 MOD 1 granted on the 2 December                                                                                                                                                                                 |        |                                    |  |  |
| respect to DA 22/10263                                                                                                                                                                                                         |        |                                    |  |  |
| gned M Brown                                                                                                                                                                                                                   |        |                                    |  |  |
| eet No 17 of 27                                                                                                                                                                                                                |        |                                    |  |  |
| REPLACE EXISTING HARDWOOD CLADDING WITH<br>NEW COLORBOND V25 PROFILE METAL CLADDING - MATERIALITY AND<br>COMPLIANCE TO BE ENSURED PRIOR TO CONSTRUCTION CERTIFICATE.<br>EXTERNAL PAINT FINISH TO MATCH EXISTING BASALT COLOUR. |        |                                    |  |  |
| EXISTING WINDOWS LOCATED IN CLADDING<br>WINDOW TO BE REPLACED IF LOCATED WITHIN PROPOSED NEW CLADDING                                                                                                                          |        |                                    |  |  |
| NEW WINDOWS WILL COMPLY WITH AUSTRALIAN<br>STANDARDS 3959 CONTRUCTION OF BUILDINGS<br>BUSHFIRE-PRONE AREAS                                                                                                                     |        |                                    |  |  |
| HITECT                                                                                                                                                                                                                         | DRAWN  | SCALE AT A3 PRINT DATE             |  |  |
|                                                                                                                                                                                                                                | Author | As indicated 9/09/2024 12:29:01 DM |  |  |